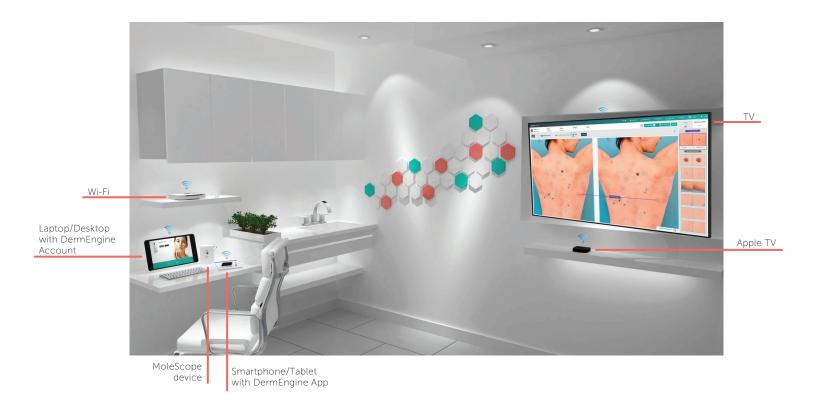

# **INTELLIGENT ECOSYSTEM**

Our solution is designed to support centers of excellence and their healthcare providers for a comprehensive patient-centric model focused on results.

### YOUR CLINIC MADE INTELLIGENT

DermEngine is brought to you by