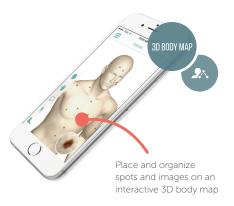

## TOTAL BODY PHOTOGRAPHY

DermEngine's total body photography is powered by artificial intelligence to offer the latest tools to aid in the ongoing imaging, tracking, and management of skin conditions.

Lesion Mapping Automatically map all spots to a patient's personal 3D Body Map no more manual uploads

Lesion Matching Identify changes to the skin over time, prioritized by amount of change