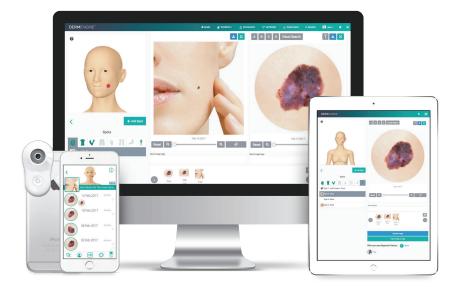

## WHY DERMENGINE?

Powered by artificial intelligence (AI), this smart dermatology system helps you manage your busy workflows with **secure** cross-platform access so you can focus on your patients - not the process.

## TOTAL BODY PHOTOGRAPHY

DermEngine's total body photography is powered by artificial intelligence to offer the latest tools to aid in the ongoing imaging, tracking, and management of skin conditions.

# CLINICAL DECISION SUPPORT TOOLS

Visual Search

**Evolution Tracker** 

Smart Image Rotation

Template Guided

Imaging

**Report Creation** 

Lesion Matching