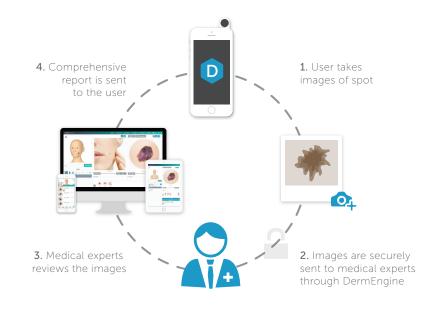

### TAKING YOUR PRACTICE ONLINE

With MoleScope, patients can perform routine imaging from home, send high quality dermoscopic images, and review their case directly through the patient portal.

Through the power of MoleScope and DermEngine, patients and dermatologists have the opportunity to indulge in a patient-centric ecosystem that promotes participation and efficiency at each point of the care cycle.