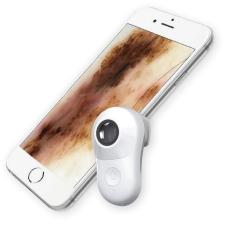

## ADVANCED DERMOSCOPY

MoleScope is a mobile dermoscope designed to work seamlessly with DermEngine and other systems to capture high-quality dermoscopic images in real-time for in-depth analysis.

Compatible with all dermoscopes including MoleScope devices.

### TAKING YOUR PRACTICE ONLINE

With MoleScope, patients can perform routine imaging from home, send high quality dermoscopic images, and review their case directly through the patient portal.

Through the power of MoleScope and DermEngine, patients and dermatologists have the opportunity to indulge in a patient-centric ecosystem that promotes participation and efficiency at each point of the care cycle.