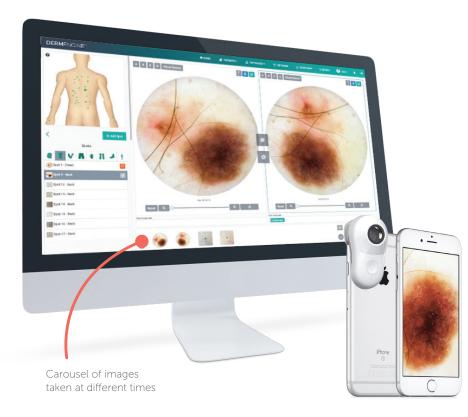

## WHY DERMENGINE?

Powered by artificial intelligence (AI), this smart dermatology system helps you manage your busy workflows with **secure** cross-platform access so you can focus on your patients - not the process.

## TOTAL BODY PHOTOGRAPHY

DermEngine's total body photography is powered by artificial intelligence to offer the latest tools to aid in the ongoing imaging, tracking, and management of skin conditions.

Lesion Mapping Automatically map all spots to a patient's personal 3D Body Map no more manual uploads

Lesion Matching Identify changes to the skin over time, prioritized by amount of change

# CLINICAL DECISION SUPPORT TOOLS

Visual Search

**Evolution Tracker** 

Smart Image Rotation

Template Guided

Imaging

**Report Creation** 

Lesion Matching