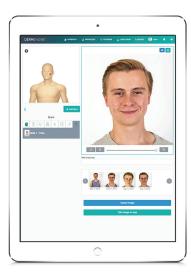

## TOTAL BODY PHOTOGRAPHY

DermEngine's total body photography is powered by artificial intelligence to offer the latest tools to aid in the ongoing imaging, tracking, and management of skin conditions.

Lesion Mapping Automatically map all spots to a patient's personal 3D Body Map no more manual uploads

Lesion Matching Identify changes to the skin over time, prioritized by amount of change

# CLINICAL DECISION SUPPORT TOOLS

Visual Search

**Evolution Tracker** 

Smart Image Rotation

Template Guided

Imaging

**Report Creation** 

Lesion Matching