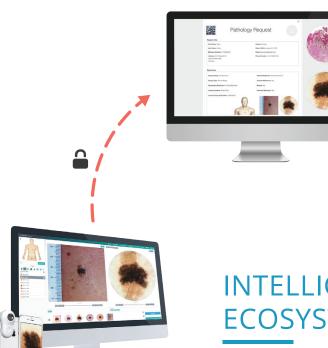

# **INTELLIGENT ECOSYSTEM**

Our solution is designed to support centers of excellence and their healthcare providers for a comprehensive patient-centric model focused on results.

### TAKING YOUR PRACTICE ONLINE

With MoleScope, patients can perform routine imaging from home, send high quality dermoscopic images, and review their case directly through the patient portal.

Through the power of MoleScope and DermEngine, patients and dermatologists have the opportunity to indulge in a patient-centric ecosystem that promotes participation and efficiency at each point of the care cycle.